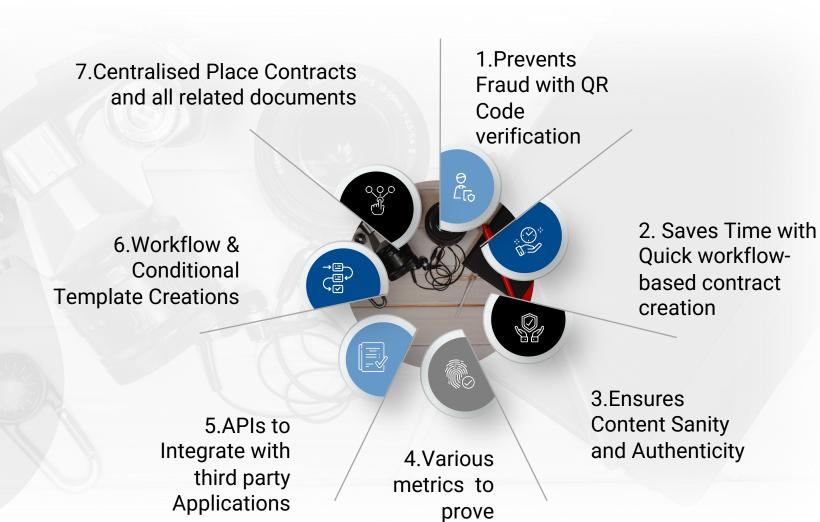

### **VALUE PROPOSITIONS...**

## 30%-50% Time Savings

- ✓ With workflow-based approach of Verifiable contract, contract creation becomes very fast and easy, and it helps companies to create contract in minutes and close deal faster.
- ✓ These time savings can range from 30-50% depending upon the complexity of the contract and stake holders involved.

# QR-Code Verification

✓ With a QR code embedded upon each contract, its validity and authenticity can be checked at any given point of time with a simple scan.

# Data Driven Insights

- ✓ Contract data can be utilised to make informed business decisions and identify opportunities for optimization.
- ✓ This will in return create new revenues

# Increased Revenue

- Improved contract management and renewal processes, reducing revenue leakages and ensuring contracts are not missed nor forgotten.
- ✓ Enabling cross-selling and upselling opportunities by tracking contract performances and customer relationships about them.