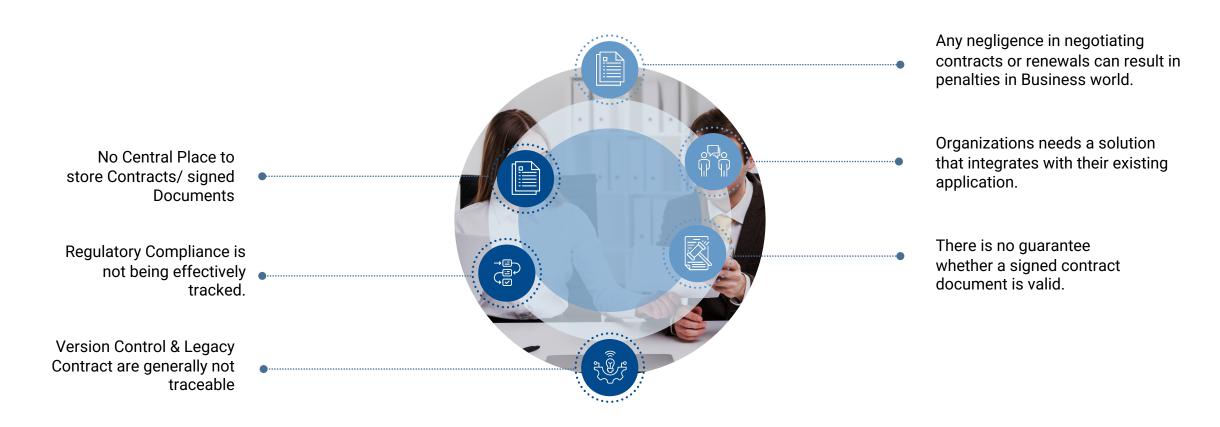

# Verifiable Contract

Your one-stop shop for all contracts





# **Let's Start!**

Q&A What Problems we see. How we plan to solve them. Demo Who needs this product. Technical details Highlights of our Product Our Technology



## WHAT PROBLEMS WE SEE...





## **HOW WE PLAN TO SOLVE THEM...**





### **VALUE PROPOSITIONS...**

## 30%-50% Time Savings

- ✓ With workflow-based approach of Verifiable contract, contract creation becomes very fast and easy, and it helps companies to create contract in minutes and close deal faster.
- ✓ These time savings can range from 30-50% depending upon the complexity of the contract and stake holders involved.

# QR-Code Verification

✓ With a QR code embedded upon each contract, its validity and authenticity can be checked at any given point of time with a simple scan.

# Data Driven Insights

- ✓ Contract data can be utilised to make informed business decisions and identify opportunities for optimization.
- ✓ This will in return create new revenues

# Increased Revenue

- Improved contract management a