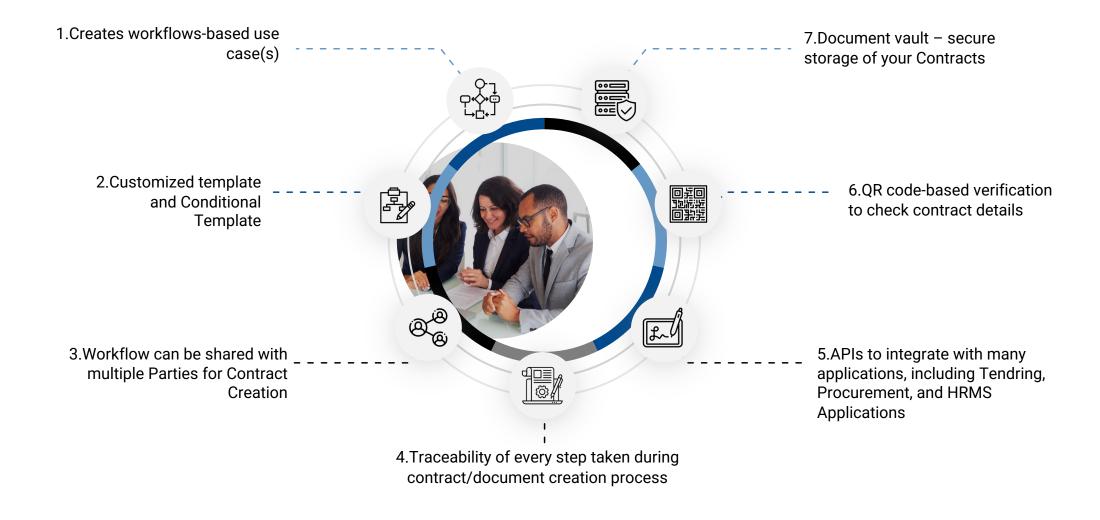

# Verifiable Contract

Your one-stop shop for all contracts





# **Let's Start!**

Q&A What Problems we see. How we plan to solve them. Demo Who needs this product. Technical details Highlights of our Product Our Technology



## WHAT PROBLEMS WE SEE...





## **HOW WE PLAN TO SOLVE THEM...**





### **VALUE PROPOSITIONS...**

## 30%-50% Time Savings

- ✓ With workflow-based approach of Verifiable contract, contract creation becomes very fast and easy, and it helps companies to create contract in minutes and close deal faster.
- ✓ These time savings can range from 30-50% depending upon the complexity of the contract and stake holders involved.

# QR-Code Verification

✓ With a QR code embedded upon each contract, its validity and authenticity can be checked at any given point of time with a simple scan.

# Data Driven Insights

- ✓ Contract data can be utilised to make informed business decisions and identify opportunities for optimization.
- ✓ This will in return create new revenues

# Increased Revenue

- Improved contract management and renewal processes, reducing revenue le