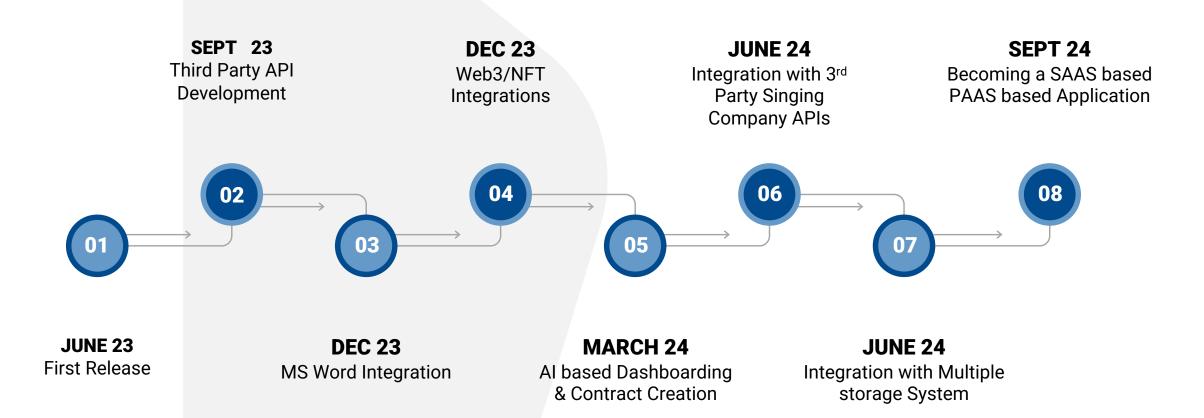

lved.

# QR-Code Verification

✓ With a QR code embedded upon each contract, its validity and authenticity can be checked at any given point of time with a simple scan.

# Data Driven Insights

- ✓ Contract data can be utilised to make informed business decisions and identify opportunities for optimization.
- ✓ This will in return create new revenues

# Increased Revenue

- Improved contract management and renewal processes, reducing revenue leakages and ensuring contracts are not missed nor forgotten.
- ✓ Enabling cross-selling and upselling opportunities by tracking contract performances and customer relationships about them.



# WHO NEED THIS...













compliance



### **Feature Details**



Vendor Onboarding by Companies





WHAT IS OUR TECH STACK...



# **PRODUCT ROADMAP**









# Our Onboarded Customers



# **DEMO**



SANDEEP@MINDZKONNECTED.COM



PLEASE CALL @9873097775